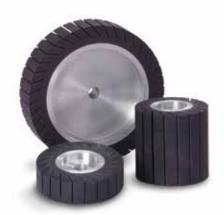

## **RECOVER SERVICES**

Contact wheels can be recovered for significant cost savings.

We can duplicate the covering material of worn wheels and rollers, as well as any grooving configuration. CRC recovered wheels are precision ground and balanced assuring performance to match a new wheel or roller.

## **RECOVER ALMOST ANY CONTACT WHEEL OR ROLLER**

We have material compounds available for heat resistance, abrasion resistance, and high-release properties — a full range of rubber hardnesses from 20 durometer through 90 durometer is offered.

## Recover like new

Roller recover service includes core inspection and repairs if necessary; precision ground rubber diameter concentric with bearing journals; helical grooving and dynamic balancing. Recover service for wide belt grinding, sanding, and finishing machines is our specialty. CRC has state-of-the-art grinding, serrating, and balancing equipment.