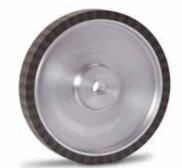

## **RECOVER SERVICES**

Contact wheels can be recovered for significant cost savings.

We can duplicate the covering material of worn wheels and rollers, as well as any grooving configuration. CRC recovered wheels are precision ground and balanced assuring performance to match a new wheel or roller.

## **RECOVER ALMOST ANY CONTACT WHEEL OR ROLLER**

We have material compounds available for heat resistance, abrasion resistance, and high-release properties — a full range of rubber hardnesses from 20 durometer through 90 durometer is offered.

## Recover like new

Roller recover service includes core inspection and repairs if necessary; precision ground rubber diameter concentric with bearing journals; helical grooving and dynamic balancing. Recover service for wide belt grinding, sanding, and finishing machines is our specialty. CRC has state-of-the-art grinding, serrating, and balancing equipment.