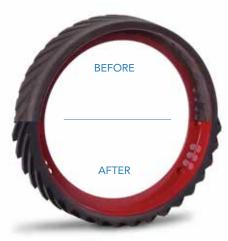

## **RECOVER SERVICES**

Contact wheels can be recovered for significant cost savings.

We can duplicate the covering material of worn wheels and rollers, as well as any grooving configuration. CRC recovered wheels are precision ground and balanced assuring performance to match a new wheel or roller.

## Recover like new

Roller recover service includes core inspection and repairs if necessary; precision ground rubber diameter concentric with bearing journals; helical grooving and dynamic balancing. Recover service for wide belt grinding, sanding, and finishing machines is our specialty. CRC has state-of-the-art grinding, serrating, and balancing equipment.