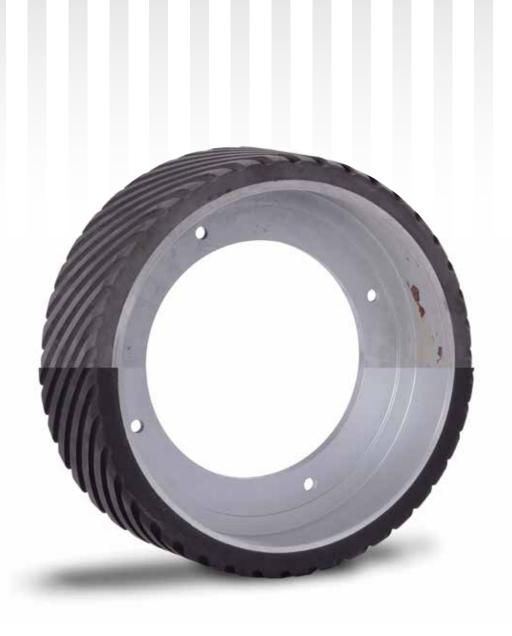

## **RECOVER SERVICES**

Contact wheels can be recovered for significant cost savings.

We can duplicate the covering material of worn wheels and rollers, as well as any grooving configuration. CRC recovered wheels are precision ground and balanced assuring performance to match a new wheel or roller.

## **RECOVER ALMOST ANY CONTACT WHEEL OR ROLLER**

We have material compounds available for heat resistance, abrasion resistance, and high-release properties — a full range of rubber hardnesses from 20 durometer through 90 durometer is offered.

## Recover like new

Roller recover service includes core inspection and repairs if necessary; precision ground rubber diameter concentric with bearing journals; helical grooving and dynamic balancing. Recover service for wide belt grinding, sanding, and finishing machines is our specialty. CRC has state-of-the-art grinding, serrating, and balancing equipment.